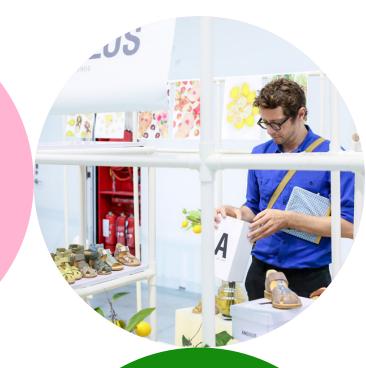

## THE EASIEST SHOW TO EXHIBIT AT, SO VISITORS CAN STEP INTO YOUR WORLD

- A unique scenography close to a showroom or concept store.
- Fully equipped turnkey booths.
- Booth sizes from 6 sqms to 24 sqms according to available space, this year we also offer customized booth!

YOUR BOOTH INCLUDES

- Modular structure
- Furniture
- Public wifi

- Playtime signage with your brand name and booth number
- Carpet
- Lighting
- Free storage area

OPTIONAL COSTS

- Electricity
- Extra furniture
- Extra signage
- Translato
- Dedicated emails and promotional actions