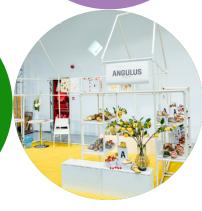

## THE EASIEST SHOW TO EXHIBIT AT, SO VISITORS CAN STEP INTO YOUR WORLD

- A unique scenography close to a showroom or concept store.
- Fully equipped turnkey booths.
- Booth sizes from 6 sqms to 24 sqms according to available space, this year we also offer customized booth!

YOUR BOOTH INCLUDES

- Modular structure
- Furniture
- Public wifi

- Playtime signage with your brand name and booth number
- Carpet
- Lighting
- Free storage area

OPTIONAL COSTS

- Electricity
- Extra furniture
- Extra signage
- Translato
- Dedicated emails and promotional actions