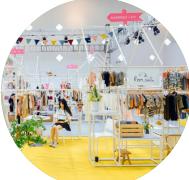

## THE EASIEST SHOW TO EXHIBIT AT, SO VISITORS CAN STEP INTO YOUR WORLD

- A unique scenography close to a showroom or concept store.
- Fully equipped turnkey booths.
- Booth sizes from 6 sqms to 24 sqms according to available space, this year we also offer customized booth!

YOUR BOOTH INCLUDES

- Modular structure
- Furniture
- Public wifi

- Playtime signage with your brand name and booth number
- Carpet
- Lighting
- Free storage area

OPTIONAL COSTS

- Electricity
- Extra furniture
- Extra signage
- Translato
- Dedicated emails and promotional actions